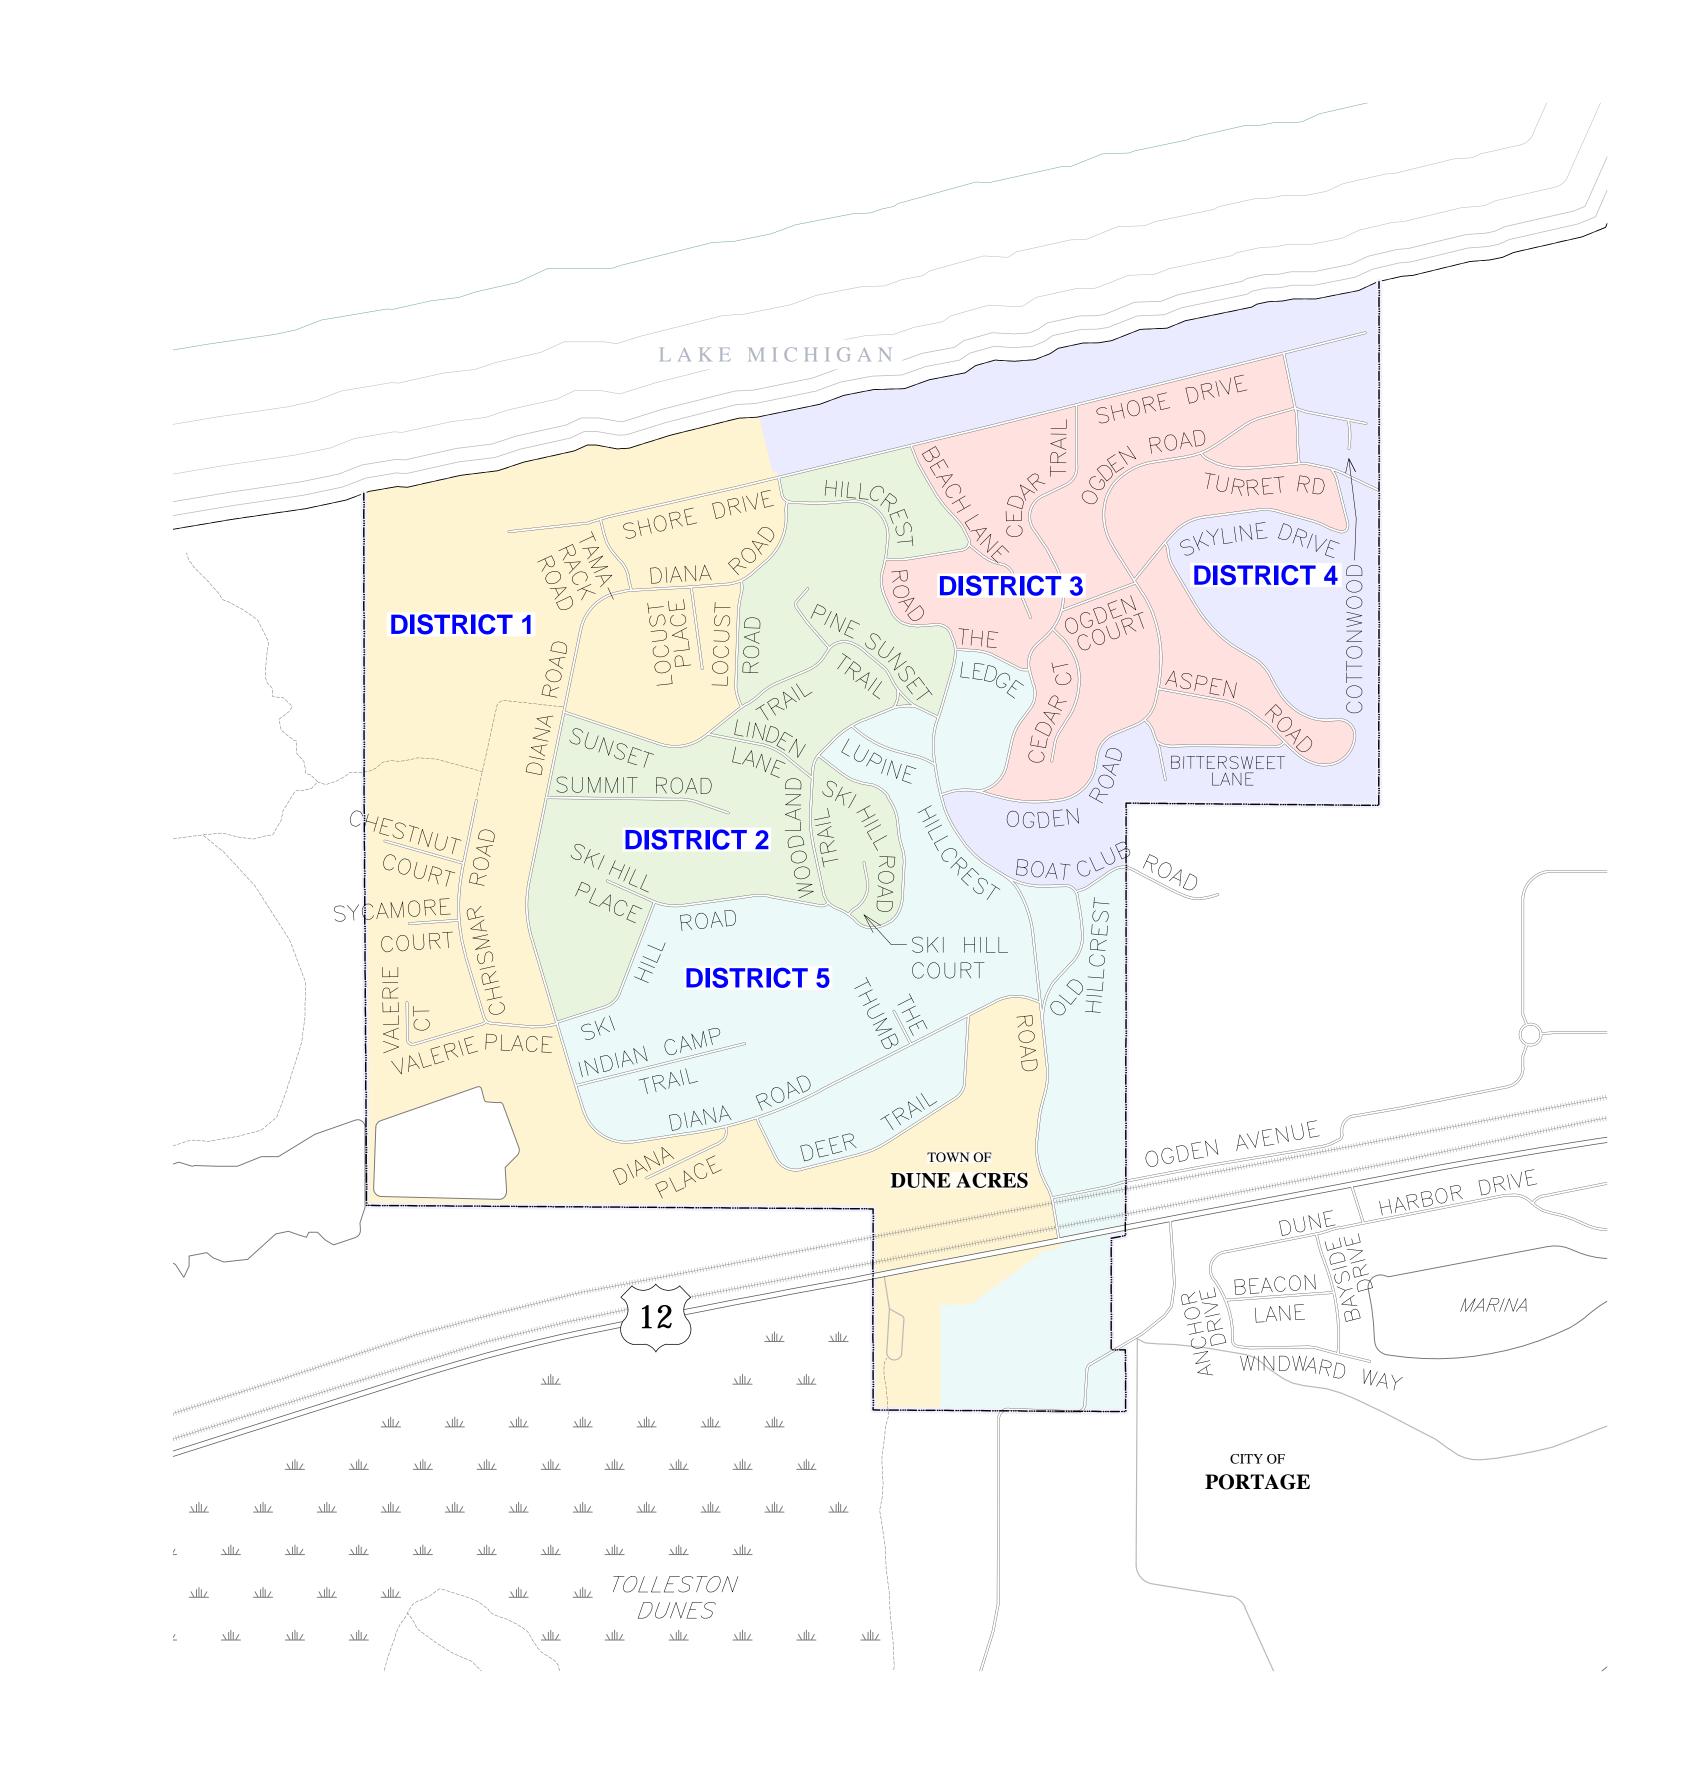

## TOWN OF OGDEN DUNES COUNCIL DISTRICTS

Districts drawn according to Ordinance No. 770-2012, Section 1 Ogden Dunes Code Chapter 3, Section 3-2 "Districts (Wards) Established".

TOWN OF DUNE ACRES

TOWN OF OGDEN DUNES 5 Council Districts by Ordinance 770-2012

## TOWN OF OGDEN DUNES, INDIANA COUNCIL DISTRICTS MAP

Information herein compiled from Surveyor's records and data, along with recorded documents and records provided by other agencies. Although strict accuracy standards were maintained in the mapping process, errors and/or omissions may occur. Porter County does not guarantee the accuracy of information contained herein and disclaims any and all liability resulting its use. County street addresses are evenly numbered on the south & west sides of roads north & east sides have odd-numbered addresses.
DATE: 01-01-2023
SCALE: 1:500'