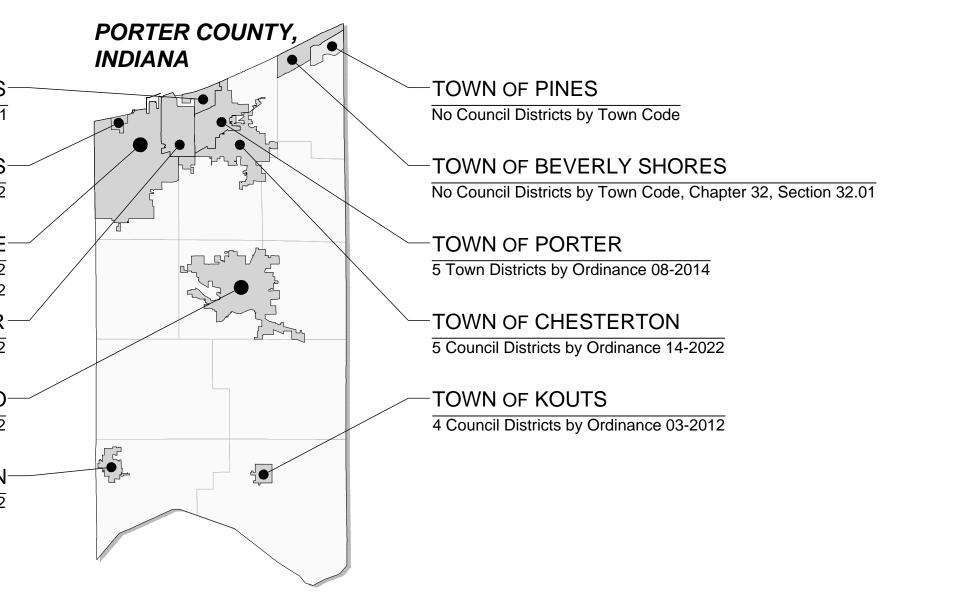

## TOWN OF OGDEN DUNES COUNCIL DISTRICTS

Districts drawn according to Ordinance No. 770-2012, Section 1 Ogden Dunes Code Chapter 3, Section 3-2 "Districts (Wards) Established".

TOWN OF DUNE ACRES

TOWN OF OGDEN DUNES 5 Council Districts by Ordinance 770-2012

CITY OF PORTAGE 5 Council Districts by Ordinance 21-2012 and recertified by Ordinance 24-2022 TOWN OF BURNS HARBOR No Council Districts by Ordinance 251-2012

CITY OF VALPARAISO 5 Council Districts by Ordinance 25-2022

TOWN OF HEBRON 3 Council Districts by Ordinance 10-15-2002

PORTER COUNTY SURVEYOR'S OFFICE KEVIN D. BREITZKE, P.E., L.S. - COUNTY SURVEYOR

155 INDIANA AVENUE SUITE 303 VALPARAISO, INDIANA 46383 PHONE (219) 465-3560 FAX (219) 465-3811