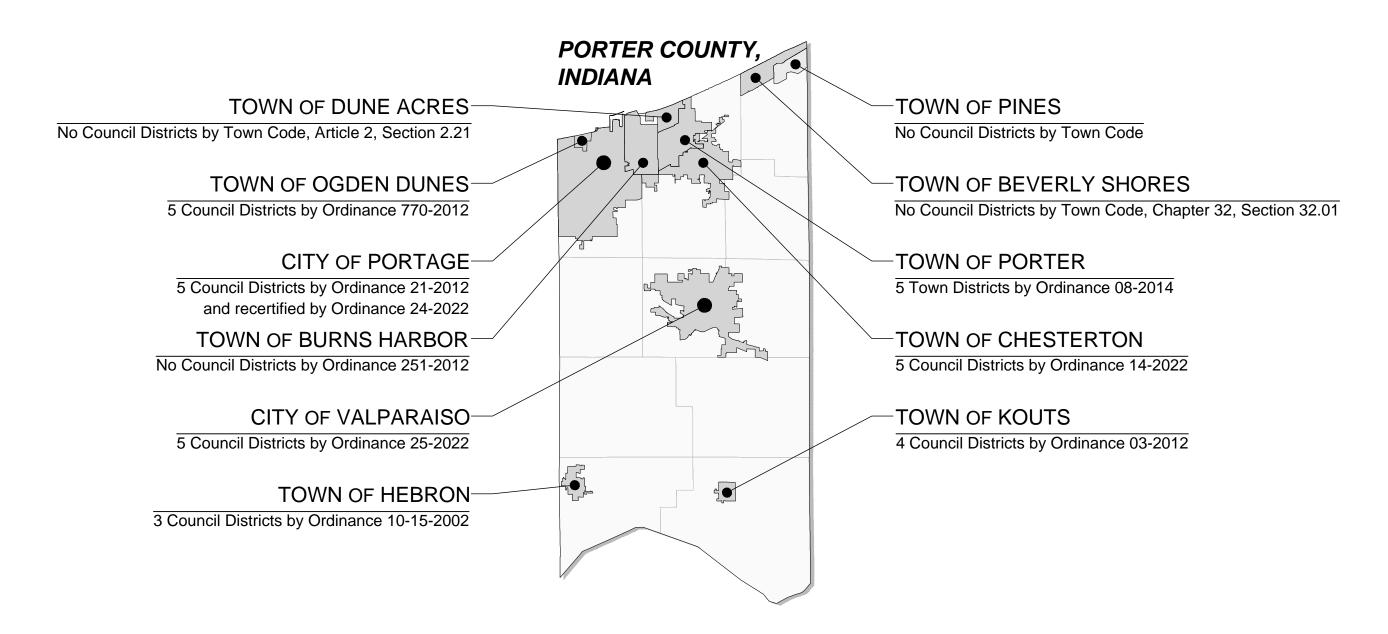

## TOWN OF PORTER COUNCIL DISTRICTS

Districts drawn according to Ordinance No. 08-2014, Section 1 Porter Code Section 2-273 "Amendment of Town Council Districts".







PORTER COUNTY SURVEYOR'S OFFICE KEVIN D. BREITZKE, P.E., L.S. - COUNTY SURVEYOR

155 INDIANA AVENUE SUITE 303 VALPARAISO, INDIANA 46383 PHONE (219) 465-3560 FAX (219) 465-3811 TOWN OF PORTER, INDIANA COUNCIL DISTRICTS MAP

Information herein compiled from Surveyor's records and data, along with recorded documents and records provided by other agencies. Although strict accuracy standards were maintained in the mapping process, errors and/or omissions may occur. Porter County does not guarantee the accuracy of information contained herein and disclaims any and all liability resulting its use. County street addresses are evenly numbered on the south & west sides of roads north & east sides have odd-numbered addresses.

DATE: 01-01-2023

SCALE: 1:2,000'