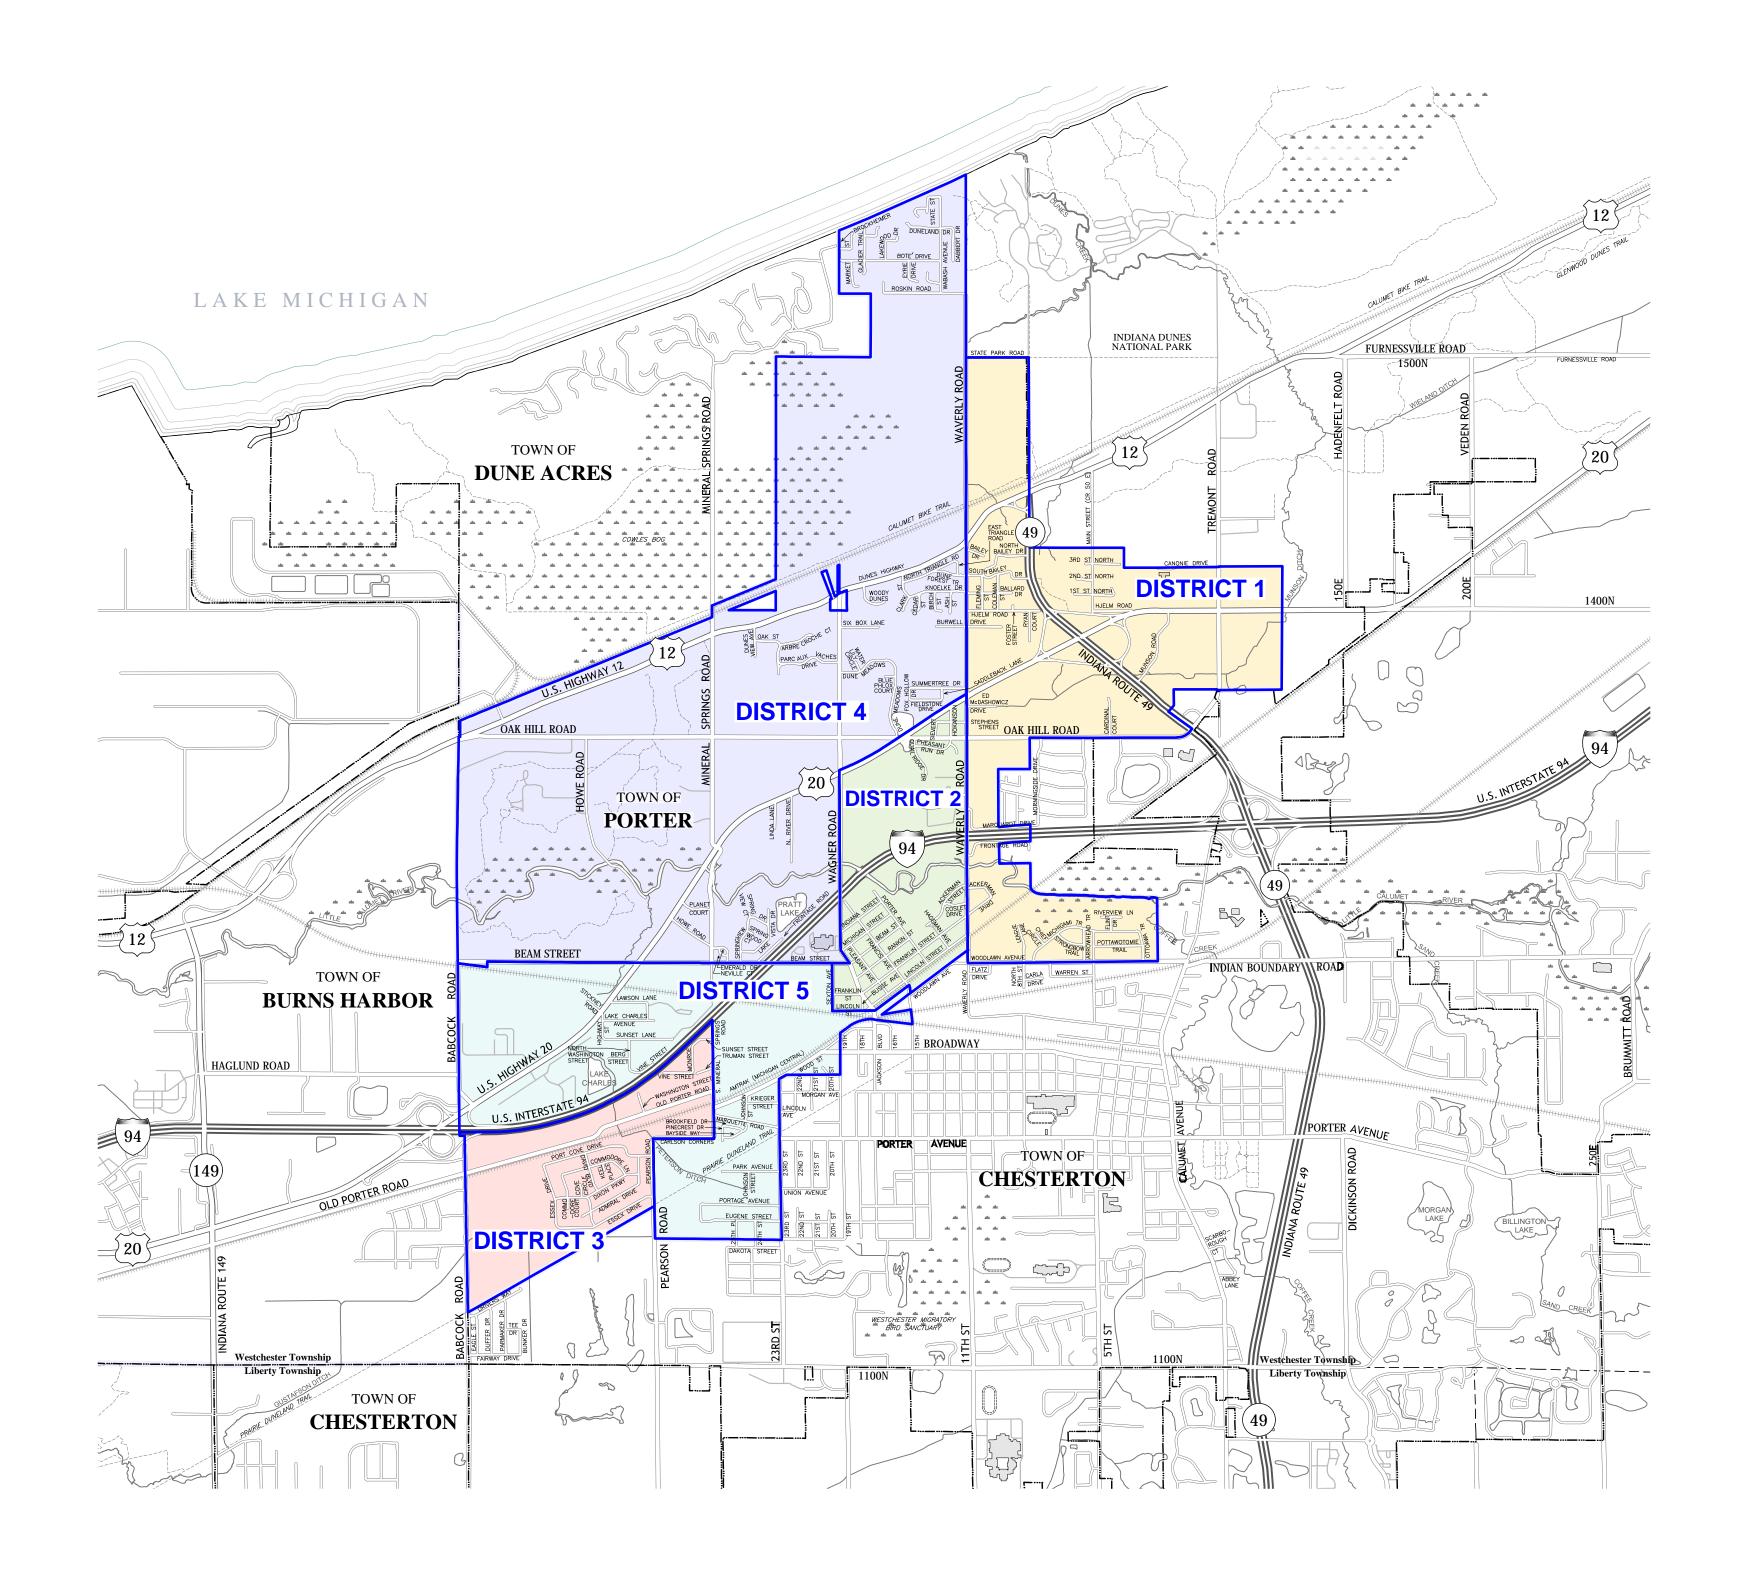

## TOWN OF PORTER COUNCIL DISTRICTS

Districts drawn according to Ordinance No. 08-2014, Section 1 Porter Code Section 2-273 "Amendment of Town Council Districts".

PORTER COUNTY SURVEYOR'S OFFICE KEVIN D. BREITZKE, P.E., L.S. - COUNTY SURVEYOR

155 INDIANA AVENUE SUITE 303 VALPARAISO, INDIANA 46383 PHONE (219) 465-3560 FAX (219) 465-3811 TOWN OF PORTER, INDIANA COUNCIL DISTRICTS MAP

Information herein compiled from Surveyor's records and data, along with recorded documents and records provided by other agencies. Although strict accuracy standards were maintained in the mapping process, errors and/or omissions may occur. Porter County does not guarantee the accuracy of information contained herein and disclaims any and all liability resulting its use. County street addresses are evenly numbered on the south & west sides of roads north & east sides have odd-numbered addresses.

DATE: 01-01-2023

SCALE: 1:2,000'